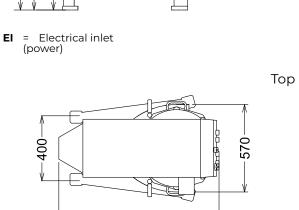

Key Information:

External dimensions,

600186 (DBMXE80B3)

Width: 685 mm

External dimensions,

Depth:

External dimensions, Height:

1445 mm

1030 mm

Shipping weight: 363 kg

**Cold water paste:** 25 kg with Spiral hook **Egg whites:** 120 with Whisk

1030