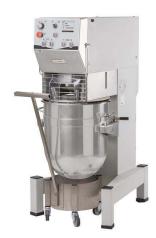

## **Short Form Specification**

Item No.

Floor model, suitable for all kneading, blending and whipping operations. Body in non-corrosive material with 18/8 (AISI 302) 80 litre stainless steel bowl and bowl trolley. Powerful asynchronous motor (1800 W) with two level mechanical speed variator with an electric control. Speeds ranging from 1 to 10 (20 to 180 rpm). Plastic safety screen easily removable for cleaning. Control panel with timer and bowl lighting. Geared motor drive system to raise and lower the bowl. Removable/transparent solid safety screen - made of a bisphenol-A free (BPA) copolyester. Bowl detection device allows the mixer to switch on only when the bowl and the safety screen are properly installed and positioned together. Equipped with motorized bowl and bowl trolley.

#### **Main Features**

- Professional beater mixer for kneading, mixing and whisking all types of food products.
- Mechanical speed variator with an electric control.
- Maximum capacity (flour, with 60% of hydration) 25 kg, suitable for 400-800 meals per service.
- Waterproof control panel with timer setting knob and speed setting buttons.
- Wire safety screen fitted with a removable chute to add products while working, thus ensuring operator safety.
- Geared motor drive system to raise and lower bowl and bowl lighting.
- Safety device will automatically stop the machine if the screen is lifted.
- Delivered with:
  - -stainless steel spiral kneading hook, cast aluminum paddle, 302 AISI stainless steel whisk, mixing bowl for 80 It and bowl trolley
- Solid BPA-free safety screen, covering the stainless steel wire one, limits the flour and unsafe dust particles when used in bakery and pastry preparation.
- Bowl detection device allows the mixer to switch on only when the bowl and the solid safety screen are properly installed and positioned together.

#### Construction

- Body in non-corrosive material.
- Sturdy construction with mechanically welded strong metal frame.
- 302 AISI Stainless steel bowl 80 lt. capacity.
- Asynchronous motor with high start-up torque.
- 10 speeds from 20 to 180 rpm (planetary movement), to be set while machine is working, according to the tool and the mixture hardness.
- Water protected planetary system (IP55 electrical controls, IP23 overall machine).
- Overload protected planetary system and motor.
- Planetary movement based on self lubricating gears, eliminating any risk of leaks.
- Power: 2000 watts.
- Adjustable feet to perfect stability.