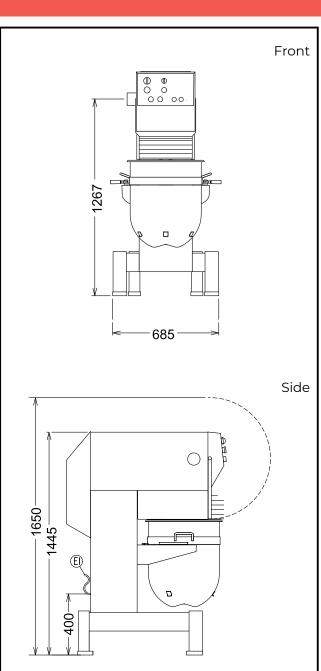

Key Information:

External dimensions,

600186 (DBMXE80B3)

Width: 685 mm

External dimensions,

Depth:

External dimensions, Height:

1445 mm

1030 mm

Shipping weight: 363 kg

**Cold water paste:** 25 kg with Spiral hook **Egg whites:** 120 with Whisk

1030